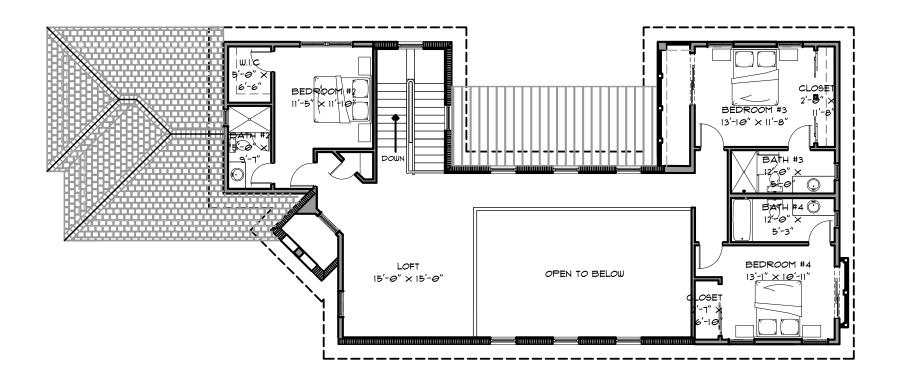

#### 4 Bedrooms

4.5 Bathrooms

| Lower Floor | 1,828 SQ. FT. |
|-------------|---------------|
| Upper Floor | 1,422 SQ. FT. |
|             |               |

Total Under Air 3,250 SQ. FT.

Marketed exclusively by