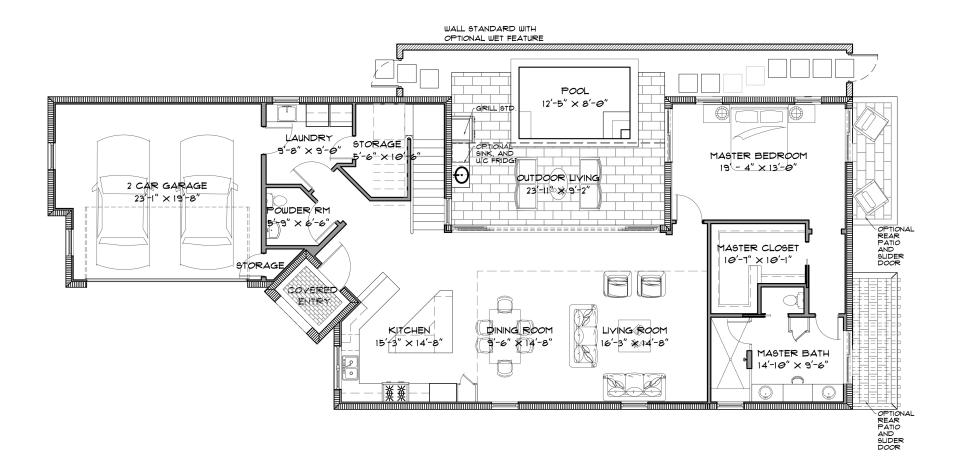

#### 4 Bedrooms

4.5 Bathrooms

| Lower Floor | 1,828 SQ. FT. |
|-------------|---------------|
| Upper Floor | 1,422 SQ. FT. |
|             |               |

Total Under Air 3,250 SQ. FT.

Marketed exclusively by