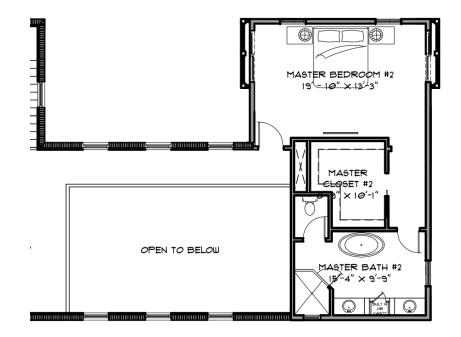

,422 SQ. FT. |
|             |               |

Total Under Air 3,250 SQ. FT.







Marketed exclusively by

Premier Sotheby's

Home and community information, including pricing, included features, terms, availability and amenities, are subject to change, prior to sale or withdrawal at any time without notice or obligation. Drawings, photographs, renderings, video, scale models, square footages, floor plans, elevations, features, colors, and sizes are approximate for presentation purposes only and may vary from the homes as built. Home prices refer to the base price of the house and do not include options or premiums, unless otherwise indicated for a specific home. Nothing on our website should be construed as legal, accounting or tax advice.

## LE JARDIN Options

Master bedroom option



### Master bathroom options



9123 Strada Place, Suite 7125 Naples, FL 34108 239.594.9400 residencesatmercato.com

# LE JARDIN Single Family