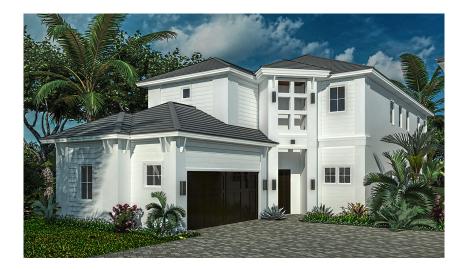

## LE JARDIN

#### 4 Bedrooms

4.5 Bathrooms

| Lower Floor | 1,828 SQ. FT. |
|-------------|---------------|
| Upper Floor | 1,422 SQ. FT. |
|             |               |

Total Under Air 3,250 SQ. FT.

Marketed exclusively by

# LE JARDIN Single Family